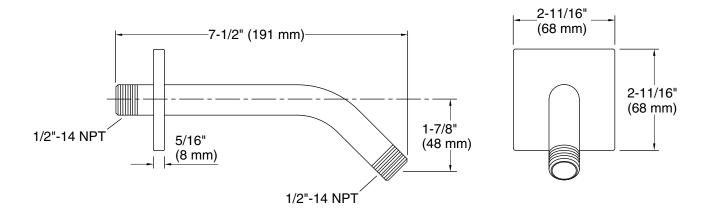

#### **Features**

- ½" NPT connection.
- Coordinates with other products in the Loure® collection.
- 7-1/2" (191 mm) x 1-7/8" (48 mm) x 2-11/16" (68 mm)

### **Technical Information**

All product dimensions are nominal.

### **Notes**

Measure your actual product for roughing-in details.